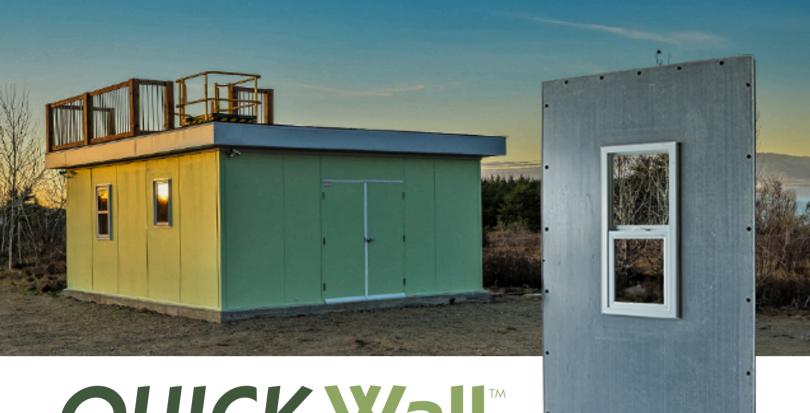

## QUICK Wall

## **Building Smarter. Faster. Together.**

Quick Wall™ is a patented modular system that ships flat and assembles fast with advanced fiberglass and pultruded components

- Fast Market Entry Gain immediate access to a proven, patent-backed building system without having to develop your own.
- **Turnkey Package** Includes CAD files, engineering documents, material sourcing lists, and installation guides ready to implement.
- Cost-Efficient Logistics Flat-pack shipping drastically reduces transport costs and storage needs.
- Tested by Transport Canada Completed in 8 days real-world performance, verified. View Article.
- **Be first to market in your region** Be first to market with a patented system and outpace the competition in modular innovation.